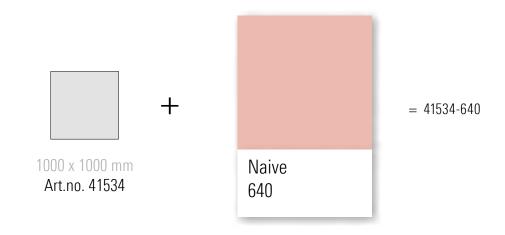

**Choose your Mood** 

Desirable

620

Нарру

700

Creative

220

Combine the product article number with the Mood colour of your choice (example below).

Naive

640

Frank

540

Mellow

730