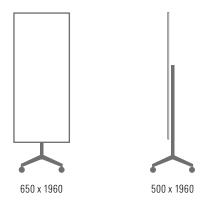

Design Christian Halleröd

Tempered, low iron glass 24 Mood colours Magnetic writing surface

| Article number    | Name                                                      | Size w x h mm |
|-------------------|-----------------------------------------------------------|---------------|
| 12475-130         | Mood Mobile, Optical White (Pure), incl. flip chart hooks | 650 x 1960    |
| 12475-colour code | Mood Mobile, Mood Colour, incl. flip chart hooks          | 650 x 1960    |
| 1369              | Flip chart holder polished, pair                          |               |