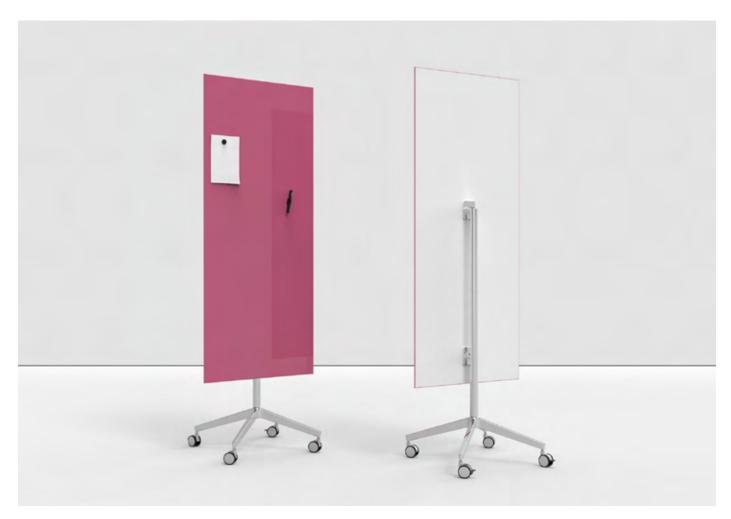

Lintex Mood Mobile glass board

## Mood Mobile glass board

Mobile glass writing board, available in any of our 24 Mood colours. Feet and legs in polished aluminium combined with sharp lines to give the Mood Mobile a minimalist look. Tempered, low iron glass guarantees a vibrant finish in every colour. Includes flip chart hooks in polished aluminium.

Design Christian Halleröd

Tempered, low iron glass 24 Mood colours Magnetic writing surface

| Article number    | Name                                                      | Size w x h mm |
|-------------------|-----------------------------------------------------------|---------------|
| 12475-130         | Mood Mobile, Optical White (Pure), incl. flip chart hooks | 650 x 1960    |
| 12475-colour code | Mood Mobile, Mood Colour, incl. flip chart hooks          | 650 x 1960    |
| 1369              | Flip chart holder polished, pair                          |               |